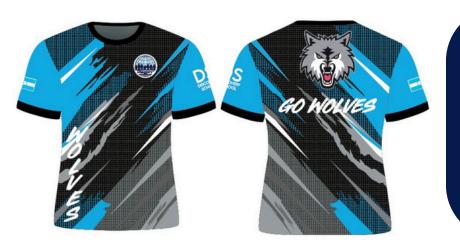

## **UNIFORMS**

At Discovery School, students can wear what they like every day—no uniform needed!

But for special events and activities,

everyone is required to have the yearly school shirt.